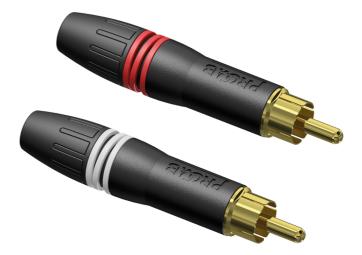

Cable connector - professional RCA/Cinch male - gold contacts - pair

## Highlights:

- 0.47 " (Ø) outer diameter
- Gold contacts, scratch resistant black shell

## Product information:

These professional RCA connectors consist of a scratch resistant shell that is made of diecast zinc with a black chrome plating. The flexible cable insert at the back of the connector is made with a polyacetal bushing with an EPDM sealing jacket and can fit large cable diameters. Gold plating is provided on the contacts to ensure the most trustworthy communications.

These connectors are sold as pair.