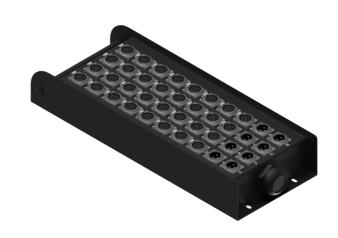

## $MSB32.8 \\ \text{Multi stage block - 32 x XLR female \& 8 x XLR male}$

## Product information:

PROCAB multi stageblocks are made of solid metal. In the audio recording and entertainment fields, the stageblocks with 16 or 24 XLR connectors are common but PROCAB also offers smaller versions with 8 or 12 XLR connectors and also the one bigger version with 40 XLR connectors. Every stage block comes supplied with the necessary connectors and a fitted bag. The MSB32.8 features 32 female XLR and 8 male XLR connectors without a cable. The MSB32.8/30 has a 30 meter cable with 32 male XLR and 8 female XLR connectors.