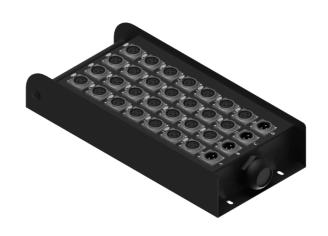

## MSB28.4 Multi stage block - 28 x XLR female & 4 x XLR male

## Product information:

PROCAB multi stageblocks are made of solid metal. In the audio recording and entertainment fields, the stageblocks with 16 or 24 XLR connectors are common but PROCAB also offers smaller versions with 8 or 12 XLR connectors and also the one bigger version with 40 XLR connectors. Every stage block comes supplied with the necessary connectors and a fitted bag. The MSB28.4 features 28 female XLR and 4 male XLR connectors without a cable.