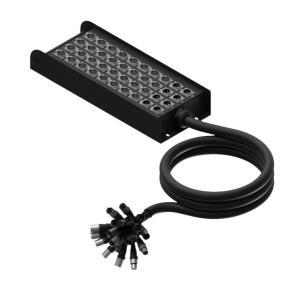

### Product information:

PROCAB multi stageblocks are made of solid metal. In the audio recording and entertainment fields, the stageblocks with 16 or 24 XLR connectors are common but PROCAB also offers smaller versions with 8 or 12 XLR connectors and also the one bigger version with 40 XLR connectors. Every stage block comes supplied with the necessary connectors and a fitted bag. The MSB132.8 features 32 female XLR and 8 male XLR connectors without a cable. The MSB132.8/30 has a 30 meter cable with 32 male XLR and 8 female XLR connectors.