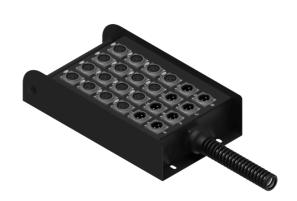

## MSB116.8 Multi stage block - 16 XLR female & 8 XLR male

## Product information:

PROCAB multi stageblocks are made of solid metal. In the audio recording and entertainment fields, the stageblocks with 16 or 24 XLR connectors are common but PROCAB also offers smaller versions with 8 or 12 XLR connectors and also the one bigger version with 40 XLR connectors. Every stage block comes supplied with the necessary connectors and a fitted bag. The MSB116.8 features 16 female XLR and 8 male XLR connectors without a cable.