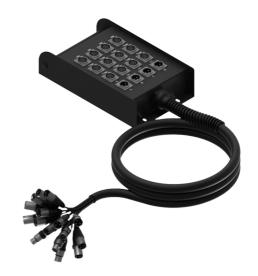

## Product information:

PROCAB multi stageblocks are made of solid metal. In the audio recording and entertainment fields, the stageblocks with 16 or 24 XLR connectors are common but PROCAB also offers smaller versions with 8 or 12 XLR connectors and also the one bigger version with 40 XLR connectors. Every stage block comes supplied with the necessary connectors and a fitted bag. The MSB112.4 features 8 female XLR and 4 male XLR connectors without a cable. The MSB112.4/10 has a 10 meter cable with 12 male XLR and 4 female XLR connectors. The MSB112.4/30 has a 30 meter cable with 12 male XLR and 4 female XLR connectors.