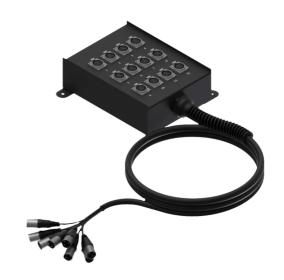

## Highlights:

- Solid metal
- · Compact housing
- · 10 meter cable

## Product information:

PROCAB multi stageblocks are made of solid metal. In the audio recording and entertainment fields, the stageblocks with 16 or 24 XLR connectors are common but PROCAB also offers smaller versions with 8 or 12 XLR connectors and also the one bigger version with 40 XLR connectors. Every stage block comes supplied with the necessary connectors and a fitted bag. The MSB112.0 features 12 female XLR connectors.