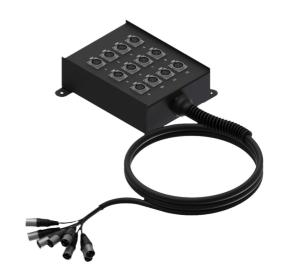

## $MSB112.0/X \\ \text{Multi stage block - } 12 \times \text{XLR female - } 12 \times \text{XLR male}$

## Product information:

PROCAB multi stageblocks are made of solid metal. In the audio recording and entertainment fields, the stageblocks with 16 or 24 XLR connectors are common but PROCAB also offers smaller versions with 8 or 12 XLR connectors and also the one bigger version with 40 XLR connectors. Every stage block comes supplied with the necessary connectors and a fitted bag. The MSB112.0 features 12 female XLR connectors.