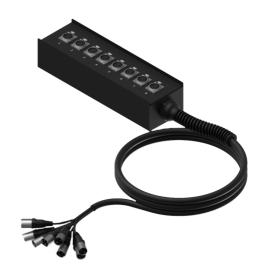

## Product information:

PROCAB multi stageblocks are made of solid metal. In the audio recording and entertainment fields, the stageblocks with 16 or 24 XLR connectors are common but PROCAB also offers smaller versions with 8 or 12 XLR connectors and also the one bigger version with 40 XLR connectors. Every stage block comes supplied with the necessary connectors and a fitted bag. The MSB108.0 features 8 female XLR connectors without a cable . The MSB108.0/10 has a 10 meter cable with 8 male XLR connectors.