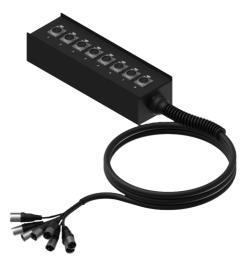

## MSB108.0/X Multi stage block - 8 x XLR female - 8 x XLR male

## Product information:

PROCAB multi stageblocks are made of solid metal. In the audio recording and entertainment fields, the stageblocks with 16 or 24 XLR connectors are common but PROCAB also offers smaller versions with 8 or 12 XLR connectors and also the one bigger version with 40 XLR connectors. Every stage block comes supplied with the necessary connectors and a fitted bag. The MSB108.0 features 8 female XLR connectors without a cable . The MSB108.0/10 has a 10 meter cable with 8 male XLR connectors.