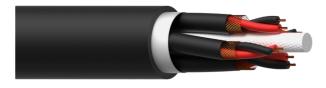

# MCM104 Balanced signal cable - 4 pairs x 0.125 mm<sup>2</sup> - 26 AWG

#### Product information:

The MCM audio multipair cable is an extremely flexible and rugged type of cable, suitable for indoor and outdoor applications. Each audio pair consists of two insulated and twisted conductors of 0.125 mm<sup>2</sup> with a high density shielding to prevent any influence of hum, noise or electromagnetic fields from external equipment. Each balanced audio pair has a paper foil packing and an outer PVC jacket of 3.5 mm. All audio pairs are also fitted with a general paper foil packing and a PVC jacket. The PROCAB MCM multipair cable is suited for all kinds of applications such as stagebox connections, live concerts, ...

# Physical Characteristics:

| Inner conductor | Insulation           | Material | PE 1.5 mm (Ø)              |
|-----------------|----------------------|----------|----------------------------|
|                 | Shielding            | Spiral   | BC 32 x 0.12 mm (Ø) (OFC)  |
| Outer jacket    | Material             |          | Flexible PVC 3.5 mm (Ø)    |
|                 | Colours              |          | Black                      |
|                 | Material             |          | Durable PVC 12 mm (Ø)      |
|                 | Colours              |          | Black                      |
| Type of cable   |                      |          | 26 AWG Stereo signal cable |
| Inner conductor | Material             |          | BC 7 x 0.15 mm (Ø) (OFC)   |
|                 | Section              |          | 0.00019 "2                 |
|                 | Number of conductors |          | 2 (4 pairs)                |
|                 |                      |          | 4 x 2                      |
|                 | Conductor twisting   |          | Yes                        |