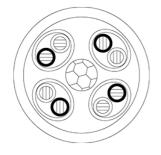

## Cross sections:

# Physical Characteristics:

| Inner conductor | Insulation           | Material | PE 1.5 mm (Ø)              |
|-----------------|----------------------|----------|----------------------------|
|                 | Shielding            | Spiral   | BC 32 x 0.12 mm (Ø) (OFC)  |
| Outer jacket    | Material             |          | Flexible PVC 3.5 mm (Ø)    |
|                 | Colours              |          | Black                      |
|                 | Material             |          | Durable PVC 12 mm (Ø)      |
|                 | Colours              |          | Black                      |
| Type of cable   |                      |          | 26 AWG Stereo signal cable |
| Inner conductor | Material             |          | BC 7 x 0.15 mm (Ø) (OFC)   |
|                 | Section              |          | 0.00019 "2                 |
|                 | Number of conductors |          | 2 (4 pairs)                |
|                 |                      |          | 4 x 2                      |
|                 | Conductor twisting   |          | Yes                        |