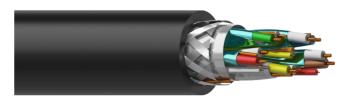

# Physical Characteristics:

| Inner conductor   | Insulation          | Material       | FM-PE 1.1 mm (Ø) (5 pair)             |
|-------------------|---------------------|----------------|---------------------------------------|
|                   |                     |                | HD-PE 0.9 mm (Ø) (1 pair)             |
|                   |                     |                | HD-PE 0.9 mm (Ø) (2 cond.)            |
|                   | Shielding           | Aluminium foil | Al-mylar, 100% coverage - 25% Overlap |
|                   |                     | Drain wire     | BC 1 x 0.404 mm (Ø) (OFC)             |
| Overall shielding | Aluminium foil      |                | Al-mylar, 100% coverage - 25% Overlap |
|                   | Drain wire          |                | BC 1 x 0.404 mm (Ø) (OFC)             |
|                   | Braiding            |                | AL-MG 16 x 12 x 0.12 mm (Ø)           |
| Outer jacket      | Material            |                | PVC 8 mm (Ø)                          |
|                   | Colours             |                | Black                                 |
| Inner conductor   | Material            |                | BC 1 x 0.404 mm (Ø) (OFC) (5 pair)    |
|                   |                     |                | TC 7 x 0.16 mm (Ø) (OFC) (1 pair)     |
|                   | American Wire Gauge |                | 26 AWG (5 pair)                       |
|                   |                     |                | 26 AWG (1 pair)                       |
|                   |                     |                | 26 AWG (2 cond.)                      |