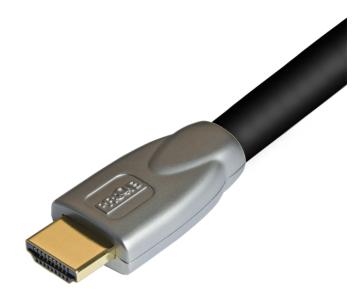

## Product information:

The HDM19 can be connected to any length of PROCAB CONTRACTOR HDMI cable without soldering! The HDM800 connection tool & DM860 or HDM865 guiding jigs are required to use these connectors. The cable simply needs to be stripped, inserted into the guiding pieces, compressed and attached to the connector shell in order to complete the installation. The connector is gold-plated and housed in a sturdy metal shell. The shell is closed using two screws.