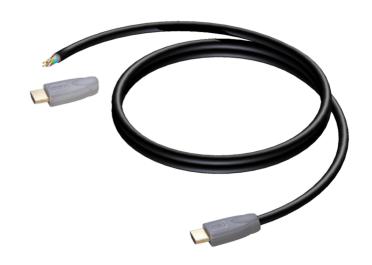

## HDM100 Pre-made open ended contractor cable

## Product information:

The PROCAB HDM100 cable is a premade contractor cable with one connector already attached, and separate connector included to attach to the other end. This way installing HDMI is even more easy. Each bag contains a length of PROCAB HDM24 or 28-cable with one connector already attached, and one unattached connector (connector, cable holders & metal shell)