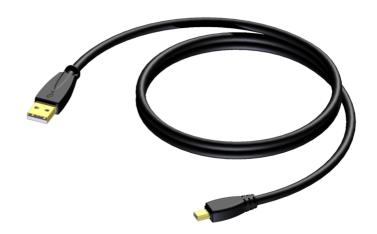

### Product information:

The CXU625 is a USB 2.0 cable fitted with an USB A and a USB mini B connector and can be used to connect a large range of portable devices to a desktop or laptop computer using USB A ports. The cable has gold-plated connectors and robust coating to protect it from external interference. It comes in lengths of 1,5 meters to 5 meters, providing solutions for all applications.