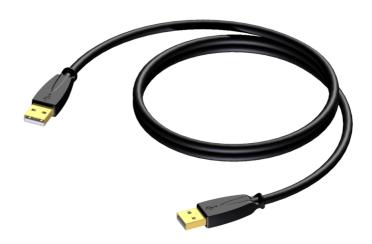

#### Product information:

The CXU600 is fitted with an USB A 2.0 connector on both ends and can be used to connect devices that use a female USB A port in place of a micro or mini connection. The cable has gold-plated connectors and robust coating to protect it from external interference. It comes in lengths of 1 meters to 1.5 meters, providing solutions for all applications.