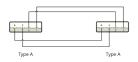

#### Product information:

The CXU600 is fitted with an USB A 2.0 connector on both ends and can be used to connect devices that use a female USB A port in place of a micro or mini connection. The cable has gold-plated connectors and robust coating to protect it from external interference. It comes in lengths of 1 meters to 1.5 meters, providing solutions for all applications.

#### Components:

· CableType: RDD600 - USB 2.0 Cable



### Properties:





# Wiring Diagrams:



## Component details:



This cable is a cable only used as a production component for PROCAB pre-made cables and is not sold seperately or in bulk. Consult the productsheet for detailed information.