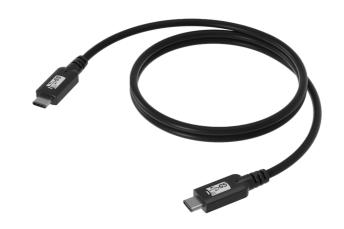

The CSD640 is a fully featured Slimline USB Type-C to USB Type-C connection cable, connecting compatible devices with each other. The fully featured construction supports all USB Type C functions, including AV signals up to 4K @ 60 Hz (DP Alt mode), USB 3.2 Gen 2 (20 Gbps) data rates, backwards compatibility with USB 2.0 and power delivery up to 100W (20V/5A). The triple-shielded cable with a super slim design of only Ø 5.8 mm offers a clean solution for desktop use and patch connections.