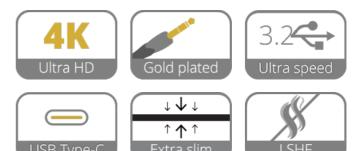

## Highlights:

- · Snagless & compact connector
- Fully backward compatible with USB 2.0
- USB 3.2 Gen 2 20 Gbps data rated
- Supports all features of USB Type-C up to 5 meters
- \* Resolutions up to ultra HD 4K 2160p (4096 x 2160) 4:4:4 at  $60~\mathrm{Hz}$
- 5A / 20V 100W power delivery
- LSHF jacket
- · Slim Ø 5.8 diameter

The CSD640 is a fully featured Slimline USB Type-C to USB Type-C connection cable, connecting compatible devices with each other. The fully featured construction supports all USB Type C functions, including AV signals up to 4K @ 60 Hz (DP Alt mode), USB 3.2 Gen 2 (20 Gbps) data rates, backwards compatibility with USB 2.0 and power delivery up to 100W (20V/5A). The triple-shielded cable with a super slim design of only Ø 5.8 mm offers a clean solution for desktop use and patch connections.