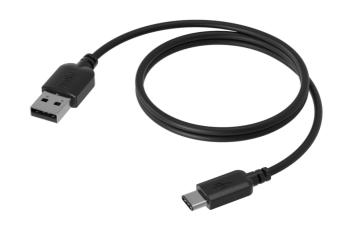

#### Product information:

The CSD610 is a Slimline USB Type-A to USB Type-C connection cable, connecting USB 3.2 Gen 1 (5 Gbps) compatible devices with each other. The triple-shielded cable with a super slim design of only  $\emptyset$  5.0 mm offers a clean solution for desktop use and patch connections. The cable is backwards compatible with USB 2.0 devices, and also can be used as a power supply cable for e.g. chargeable devices.