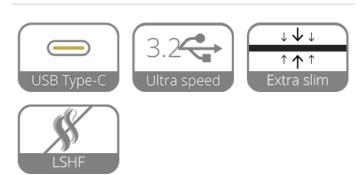

## Highlights:

- Supports USB 3.2 Gen 1 5 Gbps data rate (up to 2 meters)
- Fully backward compatible with USB 2.0
- 3A / 5V 15W power delivery (up to 2 meters)
- 2A / 5V 10W power delivery (up to 3 meters)
- Compact connector
- · Slim Ø 5.0 mm diameter
- · Thin, flexible and smooth cable jacket
- · Sustainable TPE outer-jacket material
- LSHF jacket

#### Product information:

The CSD610 is a Slimline USB Type-A to USB Type-C connection cable, connecting USB 3.2 Gen 1 (5 Gbps) compatible devices with each other. The triple-shielded cable with a super slim design of only  $\emptyset$  5.0 mm offers a clean solution for desktop use and patch connections. The cable is backwards compatible with USB 2.0 devices, and also can be used as a power supply cable for e.g. chargeable devices.