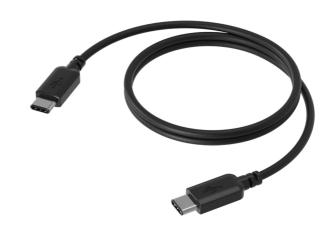

#### Product information:

The CSD600 is a Slimline USB Type-C to USB Type-C connection cable, connecting USB 2.0 (480 Mbps) compatible devices with each other. This cable boasts a super slim design of only  $\emptyset$  4.0 mm and offers a clean solution for desktop use and patch connections.