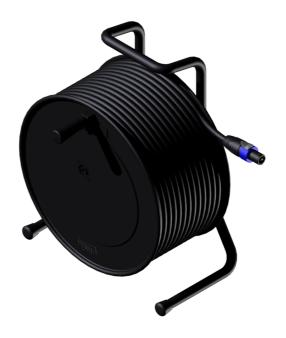

## Product information:

The CRX425 is a solid and sturdy constructed cable reel of highly flexible loudspeaker cable with a cross-section of 4x2.5mm² (LS425). Both cable and chassis side are equipped with original Neutrik speakon connectors ensuring the best possible connectivity. For greater ease of use, the cable reel is equipped with a folding handle and a brake on the drum to prevent unwanted unwinding. Chassis: 1 NL4MP Speakon Male Cable: 1 NL2FX Speakon Female