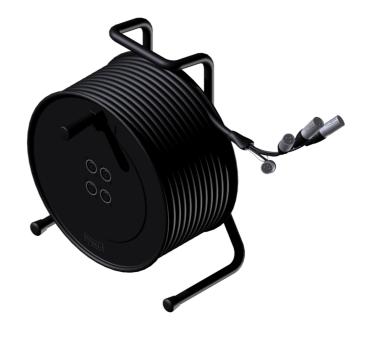

#### Product information:

The CRX402 is a solid and sturdy constructed cable reel of highly flexible 4-core balanced signal cable (MCX104). The cable side is equipped with 4 original Neutrik male XLR connectors ensuring the best possible connectivity. On the chassis side four Neutrik female XLR connectors are provided. For greater ease of use, the cable reel is equipped with a folding handle and a brake on the drum to prevent unwanted unwinding. Chassis: 4 NC3FDLX XLR Female Cable: 4 NC3MXX XLR Male

#### Components:

- Reel: CDM300 Professional cable reel
- Connector: NC3FD-LX 3 pole female receptacle, solder cups
- Connector: NC3MXX 3 pole male cable connector