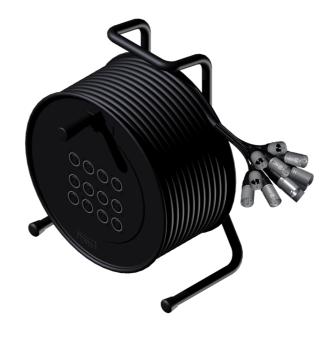

### Product information:

Cable Reel with Balanced Signal Cable Chassis: 12 NC3FDLX XLR Female Cable: 12 NC3MXX XLR Male

## Components:

- Reel: CDM300 Professional cable reel
- CableType: MCX112 12 x Multicore Audio Cable
- · Connector: NC3FD-LX 3 pole female receptacle, solder cups
- · Connector: NC3MXX 3 pole male cable connector