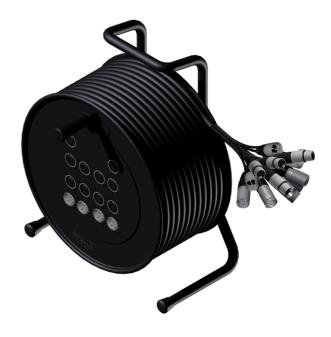

Cable reel - 10 x XLR female & 4 x XLR male - 10 x XLR male & 4 x XLR female

### Product information:

Cable Reel with Balanced Signal Cable Chassis: -10 NC3FDLX XLR Female -4 NC3MDLX XLR Male Cable: -10 NC3MXX XLR Male -4 NC3FXX XLR Female

#### Components:

- Reel: CDM300 Professional cable reel
- CableType: MCX114 14 x Multicore Audio Cable
- · Connector: NC3FD-LX 3 pole female receptacle, solder cups
- Connector: NC3MD-LX 3 pole male receptacle, solder cups
- Connector: NC3FXX 3 pole female cable connector
- · Connector: NC3MXX 3 pole male cable connector