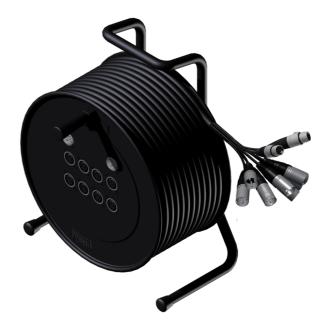

Cable reel - 8 x XLR female & 2 x XLR male - 8 x XLR male & 2 x

## Product information:

Cable Reel with Balanced Signal Cable Chassis: -8 NC3FDLX XLR Female -2 NC3MDLX XLR Male Cable: -8 NC3MXX XLR Male -2 NC3FXX XLR Female

#### Components:

- · Reel: CDM300 Professional cable reel
- CableType: MCX110 10 x Multicore Audio Cable
- · Connector: NC3FD-LX 3 pole female receptacle, solder cups
- · Connector: NC3MD-LX 3 pole male receptacle, solder cups
- · Connector: NC3FXX 3 pole female cable connector