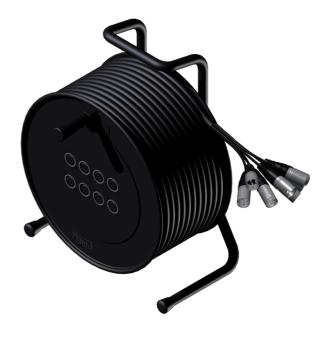

# Cable reel - 8 x XLR female - 8 x XLR male

### Product information:

Cable Reel with Balanced Signal Cable Chassis: 8 NC3FDLX XLR Female Cable: 8 NC3MXX XLR Male

#### Components:

- Reel: CDM300 Professional cable reel
- CableType: MCX108 8 x Multicore Audio Cable
- Connector: NC3FD-LX 3 pole female receptacle, solder cups
- · Connector: NC3MXX 3 pole male cable connector