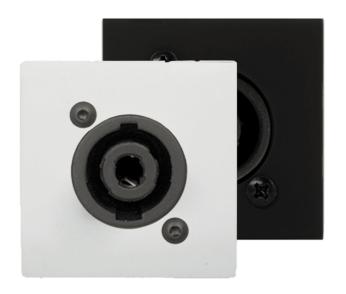

## CP45SPES Connection plate D-size speaker 45 X 45 mm - solderless

## Product information:

Connection plate with Neutrik Speakon connector, designed to be used with electrical flush mounting boxes that exceeds 47 mm depth. The existing range of CP45 solderless panels are not compatible with WB45 surface mount boxes. Available in Black (/B) & amp; White (/W). The 45 x 45 mm size is compatible with AUDAC, Niko, Legrand and other standard 45 x 45 mm Mounting frames and cover plates.

## Variants:

- CP45SPES/B Black version
- · CP45SPES/W White version