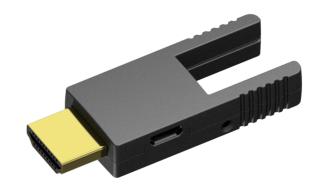

### Product information:

The COP110 is an HDMI Micro D female to HDMI A male straight adapter replacement part\* for use with the CLV215A, CLV220A & Dry: CLV315A only. This adapter can transform the connection of the HDMI Micro D cable to an HDMI A male connection for projectors, laptops, desktops or TV's where HDMI A ports are available.