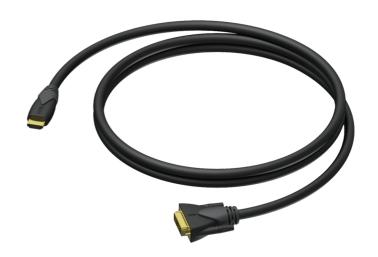

## Product information:

The CLV160 is fitted with a DVI-D male to HDMI A male connector capable of delivering High Speed Signal for cable lengths up to 5m. From 5m and onwards the maximum signal transfer is to 1080i. Certain High Speed HDMI functions such as Audio transfer, Audio Return and an Ethernet channel are incompatible with DVI. It comes in lengths of 1.5 meters to 10 meters, providing solutions for all applications.