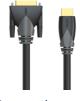

## Product information:

The CLV160 is fitted with a DVI-D male to HDMI A male connector capable of delivering High Speed Signal for cable lengths up to 5m. From 5m and onwards the maximum signal transfer is to 1080i. Certain High Speed HDMI functions such as Audio transfer, Audio Return and an Ethernet channel are incompatible with DVI. It comes in lengths of 1.5 meters to 10 meters, providing solutions for all applications.