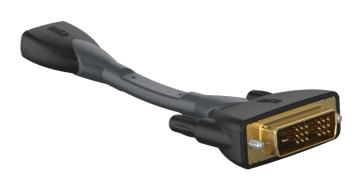

## CLP341 Adapter - HDMI female - DVI male - flexible

## Product information:

The CLP341 is an HDMI 19 female to DVI male straight adapter. This adapter can transform the connection of a HDMI cable to DVI for monitors, projectors or tv's where only a DVI input is available. The adapter has a flexible body to release strain on the input connection or connected cables. The firm molding over the connector ensures an isolation from the ground and gives a solid feel.