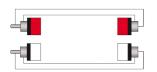

itted with two RCA male connectors on one sides and two RCA female connectors on the other sides, the link is constructed using the SIG44 cable. The easy to handle PVC jacket is excellent for fixed indoor and mobile applications. The inner conductors are fitted with a durable shielding. This gives an excellent protection against interference of all kinds such as electromagnetic fields produced by dimmers, electric motors or power cables. The SIG series cables are "all-round" signal cables which are suited for all kinds of applications where reliable signal transmission is needed. It comes in lengths of 1 meters to 5 meters, providing solutions for all applications.



• CableType: SIG44 - Signal Cable



## Properties:



## **Product Features:**

Application

Series

## Wiring Diagrams:



## Variants:

AV & IT

**Classic Series** 

• CLA850/3 - 3 meter



This cable is a cable only used as a production component for PROCAB pre-made cables and is not sold seperately or in bulk. Consult the productsheet for detailed information.