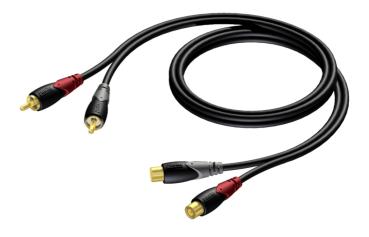

# 2 x RCA/Cinch female - 2 x RCA/Cinch male

# Product information:

The CLA850 is fitted with two RCA male connectors on one sides and two RCA female connectors on the other sides, the link is constructed using the SIG44 cable. The easy to handle PVC jacket is excellent for fixed indoor and mobile applications. The inner conductors are fitted with a durable shielding. This gives an excellent protection against interference of all kinds such as electromagnetic fields produced by dimmers, electric motors or power cables. The SIG series cables are "all-round" signal cables which are suited for all kinds of applications where reliable signal transmission is needed. It comes in lengths of 1 meters to 5 meters, providing solutions for all applications.