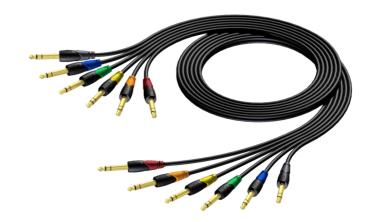

# 6.3 mm Jack male stereo - 6.3 mm Jack male stereo - cable set in 6 colours

#### Product information:

The CLA792 is a set of 6 balanced patch cables fitted with a 6.3mm stereo jack male connector on both ends. Each connector is individually colored to keep a clear track of the patch.