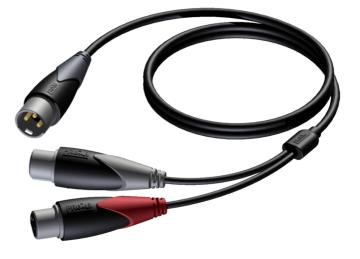

# Product information:

The CLA736 is fitted with two 3-pin XLR female connectors and one 3-pin male XLR connector, the link is constructed using the SIG155 cable. The easy to handle PVC jacket is excellent for fixed indoor and mobile applications. The inner conductors are fitted with a durable shielding. This gives an excellent protection against interference of all kinds such as electromagnetic fields produced by dimmers, electric motors or power cables. The SIG series cables are "all-round" signal cables which are suited for all kinds of applications where reliable signal transmission is needed. Available in lengths of 1.5 and 2 meters.