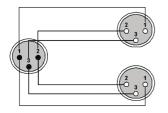

diameter
- Oxygen free copper

# Product information:

The CLA736 is fitted with two 3-pin XLR female connectors and one 3-pin male XLR connector, the link is constructed using the SIG155 cable. The easy to handle PVC jacket is excellent for fixed indoor and mobile applications. The inner conductors are fitted with a durable shielding. This gives an excellent protection against interference of all kinds such as electromagnetic fields produced by dimmers, electric motors or power cables. The SIG series cables are "all-round" signal cables which are suited for all kinds of applications where reliable signal transmission is needed. Available in lengths of 1.5 and 2 meters.



### **Properties:**



#### **Product Features:**

Application

Series

AV & IT

Classic Series

## Wiring Diagrams: