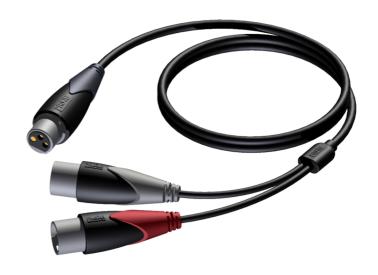

## Product information:

The CLA735 is fitted with two 3-pin XLR male connectors and one 3-pin female XLR connector, the link is constructed using the SIG155 cable. The easy to handle PVC jacket is excellent for fixed indoor and mobile applications. The inner conductors are fitted with a durable shielding. This gives an excellent protection against interference of all kinds such as electromagnetic fields produced by dimmers, electric motors or power cables. The SIG series cables are "all-round" signal cables which are suited for all kinds of applications where reliable signal transmission is needed. Available in a length of 1.5 meters.