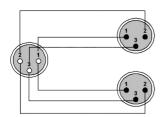

0 " (Ø) outer diameter
- Oxygen free copper

## Product information:

The CLA735 is fitted with two 3-pin XLR male connectors and one 3-pin female XLR connector, the link is constructed using the SIG155 cable. The easy to handle PVC jacket is excellent for fixed indoor and mobile applications. The inner conductors are fitted with a durable shielding. This gives an excellent protection against interference of all kinds such as electromagnetic fields produced by dimmers, electric motors or power cables. The SIG series cables are "all-round" signal cables which are suited for all kinds of applications where reliable signal transmission is needed. Available in a length of 1.5 meters.



# Properties:



### **Product Features:**

Application AV & IT

Series Classic Series

# Wiring Diagrams:



## Variants:

· CLA735/1.5 - 1,5 meter