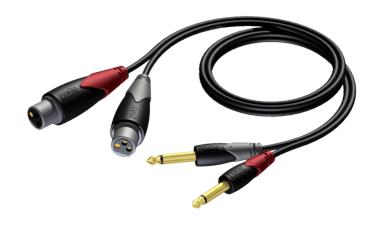

### Product information:

The CLA707 is fitted with two XLR female connectors and two mono jack male connectors, the construction is made using the SIG44 cable. The easy to handle PVC jacket is excellent for fixed indoor and mobile applications. The inner conductors are fitted with a durable shielding. This gives an excellent protection against interference of all kinds such as electromagnetic fields produced by dimmers, electric motors or power cables. The SIG series cables are "all-round" signal cables which are suited for all kinds of applications where reliable signal transmission is needed. It comes in lengths of 1 meters to 3 meters, providing solutions for all applications.