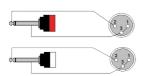

s, the construction is made using the SIG44 cable. The easy to handle PVC jacket is excellent for fixed indoor and mobile applications. The inner conductors are fitted with a durable shielding. This gives an excellent protection against interference of all kinds such as electromagnetic fields produced by dimmers, electric motors or power cables. The SIG series cables are "all-round" signal cables which are suited for all kinds of applications where reliable signal transmission is needed. It comes in lengths of 1 meters to 3 meters, providing solutions for all applications.



### Components:

· CableType: SIG44 - Signal Cable

# Properties:



### **Product Features:**

| Application | AV & IT        |
|-------------|----------------|
| Series      | Classic Series |

## Wiring Diagrams:



## Component details:



This cable is a cable only used as a production component for PROCAB pre-made cables and is not sold seperately or in bulk. Consult the productsheet for detailed information.