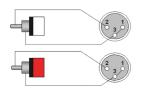

formation:

The CLA705 is fitted with two XLR female connectors and two RCA male connectors, the construction is made using the SIG44 cable. The easy to handle PVC jacket is excellent for fixed indoor and mobile applications. The inner conductors are fitted with a durable shielding. This gives an excellent protection against interference of all kinds such as electromagnetic fields produced by dimmers, electric motors or power cables. The SIG series cables are "all-round" signal cables which are suited for all kinds of applications where reliable signal transmission is needed. It comes in lengths of 1 meters to 3 meters, providing solutions for all applications.



• CableType: SIG44 - Signal Cable



## **Properties:**



## **Product Features:**

Application

Series

## Wiring Diagrams:



## Variants:

AV & IT

**Classic Series** 

- CLA705/1.5 1,5 meter
- CLA705/3 3 meter



This cable is a cable only used as a production component for PROCAB pre-made cables and is not sold seperately or in bulk. Consult the productsheet for detailed information.