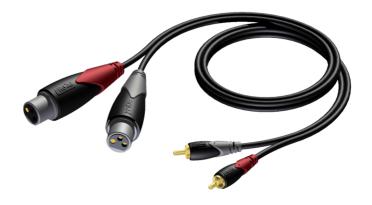

# CLA705 2 x XLR female - 2 x RCA/Cinch male

# Product information:

The CLA705 is fitted with two XLR female connectors and two RCA male connectors, the construction is made using the SIG44 cable. The easy to handle PVC jacket is excellent for fixed indoor and mobile applications. The inner conductors are fitted with a durable shielding. This gives an excellent protection against interference of all kinds such as electromagnetic fields produced by dimmers, electric motors or power cables. The SIG series cables are "all-round" signal cables which are suited for all kinds of applications where reliable signal transmission is needed. It comes in lengths of 1 meters to 3 meters, providing solutions for all applications.