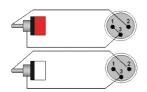

the construction is made using the SIG44 cable. The easy to handle PVC jacket is excellent for fixed indoor and mobile applications. The inner conductors are fitted with a durable shielding. This gives an excellent protection against interference of all kinds such as electromagnetic fields produced by dimmers, electric motors or power cables. The SIG series cables are "all-round" signal cables which are suited for all kinds of applications where reliable signal transmission is needed. It comes in lengths of 1.5 meters to 3 meters, providing solutions for all applications.



### Components:

· CableType: SIG44 - Signal Cable

# Properties:



#### **Product Features:**

| Application | AV & IT        |
|-------------|----------------|
| Series      | Classic Series |

# Wiring Diagrams:



#### Variants:

- · CLA701/1.5 1,5 meter
- · CLA701/3 3 meter

# Component details:



This cable is a cable only used as a production component for PROCAB pre-made cables and is not sold seperately or in bulk. Consult the productsheet for detailed information.