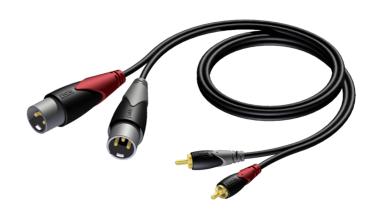

#### Product information:

The CLA701 is fitted with two XLR male connectors and two RCA male connectors, the construction is made using the SIG44 cable. The easy to handle PVC jacket is excellent for fixed indoor and mobile applications. The inner conductors are fitted with a durable shielding. This gives an excellent protection against interference of all kinds such as electromagnetic fields produced by dimmers, electric motors or power cables. The SIG series cables are "all-round" signal cables which are suited for all kinds of applications where reliable signal transmission is needed. It comes in lengths of 1.5 meters to 3 meters, providing solutions for all applications.