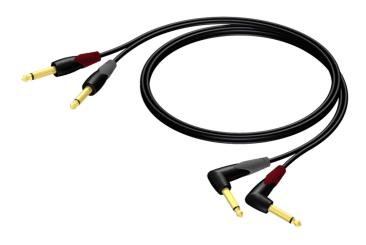

# Product information:

The CLA603 is fitted with 2x mono jack connectors on both ends of the cable and is constructed using the SIG44 cable. The easy to handle PVC jacket is excellent for fixed indoor and mobile applications. The inner conductors are fitted with a durable shielding. This gives an excellent protection against interference of all kinds such as electromagnetic fields produced by dimmers, electric motors or power cables. The SIG series cables are "all-round" signal cables which are suited for all kinds of applications where reliable signal transmission is needed. It comes in lengths of 3 meters to 10 meters, providing solutions for all applications.