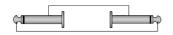

rmation:

The CLA603 is fitted with 2x mono jack connectors on both ends of the cable and is constructed using the SIG44 cable. The easy to handle PVC jacket is excellent for fixed indoor and mobile applications. The inner conductors are fitted with a durable shielding. This gives an excellent protection against interference of all kinds such as electromagnetic fields produced by dimmers, electric motors or power cables. The SIG series cables are "all-round" signal cables which are suited for all kinds of applications where reliable signal transmission is needed. It comes in lengths of 3 meters to 10 meters, providing solutions for all applications.



## **Properties:**



### **Product Features:**

· CableType: SIG44 - Signal Cable

Application

Components:

Series

## Wiring Diagrams:



#### Variants:

AV & IT

**Classic Series** 

- CLA603/3 3 meter
- CLA603/5 5 meter



This cable is a cable only used as a production component for PROCAB pre-made cables and is not sold seperately or in bulk. Consult the productsheet for detailed information.