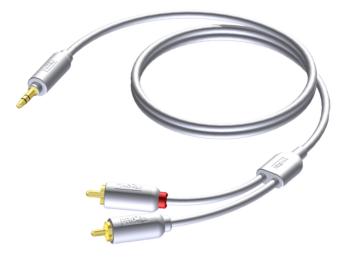

# 3.5 mm Jack male - 2 x RCA/Cinch male

### Product information:

The CIP-series is a completely range of products by PROCAB which is mainly dedicated to all kinds of multimedia connectivity and media accessories. It features products which allow you to get the most out of the multimedia files stored on your personal media players. These cables and accessories allow you to enjoy your audiovisual files through your home and car entertainment system. The CIP712 is fitted with two RCA males and a 3.5mm jack male stereo connector.