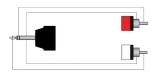

# 3.5 mm Jack male - 2 x RCA/Cinch male

### Product information:

The CIP-series is a completely range of products by PROCAB which is mainly dedicated to all kinds of multimedia connectivity and media accessories. It features products which allow you to get the most out of the multimedia files stored on your personal media players. These cables and accessories allow you to enjoy your audiovisual files through your home and car entertainment system. The CIP712 is fitted with two RCA males and a 3.5mm jack male stereo connector.



#### **Properties:**



#### **Product Features:**

Application

AV & IT

Series

Classic Series

## Wiring Diagrams: