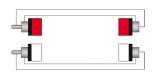

y to handle PVC jacket is excellent for fixed indoor and mobile applications. The inner conductors are fitted with a durable shielding. This gives an excellent protection against interference of all kinds such as electromagnetic fields produced by dimmers, electric motors or power cables. The SIG series cables are "all-round" signal cables which are suited for all kinds of applications where reliable signal transmission is needed. It comes in lengths of 1.5 meters to 5 meters, providing solutions for all applications.

# Components:

 CableType: SIG48 - Unbalanced signal cable - flex 2 x 0.16 mm<sup>2</sup> - 25 AWG



### **Product Features:**

| Application | AV & IT      |
|-------------|--------------|
|             | Rental & MI  |
| Series      | Basic Series |

## Wiring Diagrams:



#### Variants:

CAB850/5 - 5 meter