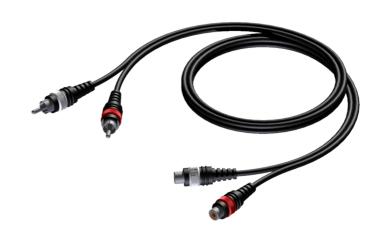

## Product information:

The CAB850 is fitted with two RCA male connectors on one sides and two RCA female connectors on the other sides, the link is constructed using the SIG48 cable. The easy to handle PVC jacket is excellent for fixed indoor and mobile applications. The inner conductors are fitted with a durable shielding. This gives an excellent protection against interference of all kinds such as electromagnetic fields produced by dimmers, electric motors or power cables. The SIG series cables are "all-round" signal cables which are suited for all kinds of applications where reliable signal transmission is needed. It comes in lengths of 1.5 meters to 5 meters, providing solutions for all applications.

# Components:

 CableType: SIG48 - Unbalanced signal cable - flex 2 x 0.16 mm<sup>2</sup> - 25 AWG