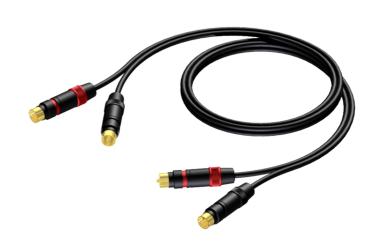

# 2 x RCA/Cinch male to 2 x RCA/Cinch male - heavy duty

### Product information:

The CAB820 is fitted with two heavy duty RCA male connectors on both sides and is constructed using the SIG48 cable. The easy to handle PVC jacket is excellent for fixed indoor and mobile applications. The inner conductors are fitted with a durable shielding. This gives an excellent protection against interference of all kinds such as electromagnetic fields produced by dimmers, electric motors or power cables. The SIG series cables are "all-round" signal cables which are suited for all kinds of applications where reliable signal transmission is needed. It comes in lengths of 3 meters to 10 meters, providing solutions for all applications.