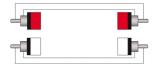

CA male connectors on both sides and is constructed using the SIG48 cable. The easy to handle PVC jacket is excellent for fixed indoor and mobile applications. The inner conductors are fitted with a durable shielding. This gives an excellent protection against interference of all kinds such as electromagnetic fields produced by dimmers, electric motors or power cables. The SIG series cables are "all-round" signal cables which are suited for all kinds of applications where reliable signal transmission is needed. It comes in lengths of 3 meters to 10 meters, providing solutions for all applications.



## Properties:



#### **Product Features:**

| Application | AV & IT      |
|-------------|--------------|
|             | Rental & MI  |
| Series      | Basic Series |

## Wiring Diagrams: