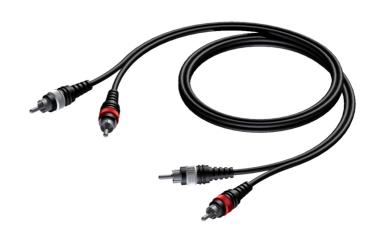

### Product information:

The CAB800 is fitted with two RCA male connectors on both sides and is constructed using the SIG48 cable. The easy to handle PVC jacket is excellent for fixed indoor and mobile applications. The inner conductors are fitted with a durable shielding. This gives an excellent protection against interference of all kinds such as electromagnetic fields produced by dimmers, electric motors or power cables. The SIG series cables are "all-round" signal cables which are suited for all kinds of applications where reliable signal transmission is needed. It comes in lengths of 0.5 meters to 20 meters, providing solutions for all applications.