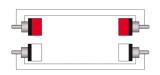

to handle PVC jacket is excellent for fixed indoor and mobile applications. The inner conductors are fitted with a durable shielding. This gives an excellent protection against interference of all kinds such as electromagnetic fields produced by dimmers, electric motors or power cables. The SIG series cables are "all-round" signal cables which are suited for all kinds of applications where reliable signal transmission is needed. It comes in lengths of 0.5 meters to 20 meters, providing solutions for all applications.

## Components:

 CableType: SIG48 - Unbalanced signal cable - flex 2 x 0.16 mm<sup>2</sup> - 25 AWG



### **Product Features:**

| Application | AV & IT      |
|-------------|--------------|
|             | Rental & MI  |
| Series      | Basic Series |

# Wiring Diagrams:



#### Variants:

CAB800/10 - 10 meter