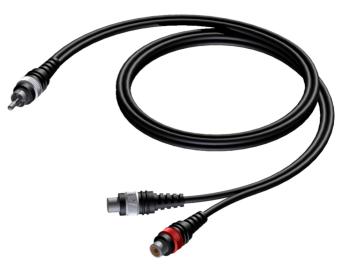

## Product information:

The CAB727 is fitted with two RCA female connectors on one side and one RCA male connector on the other side, constructed using the SIG48 cable. The easy to handle PVC jacket is excellent for fixed indoor and mobile applications. The inner conductors are fitted with a durable shielding. This gives an excellent protection against interference of all kinds such as electromagnetic fields produced by dimmers, electric motors or power cables. The SIG series cables are "all-round" signal cables which are suited for all kinds of applications where reliable signal transmission is needed. It comes in a length of 0.25 meters.