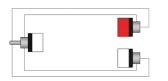

to handle PVC jacket is excellent for fixed indoor and mobile applications. The inner conductors are fitted with a durable shielding. This gives an excellent protection against interference of all kinds such as electromagnetic fields produced by dimmers, electric motors or power cables. The SIG series cables are "all-round" signal cables which are suited for all kinds of applications where reliable signal transmission is needed. It comes in a length of 0.25 meters.

#### Components:

 CableType: SIG48 - Unbalanced signal cable - flex 2 x 0.16 mm<sup>2</sup> - 25 AWG



### **Product Features:**

| Se | ries       | Basic Series |
|----|------------|--------------|
|    |            | Rental & MI  |
| Ap | pplication | AV & IT      |
|    |            |              |

# Wiring Diagrams:



### Variants:

• CAB727/0.25 - 0,25 meter