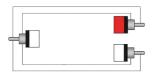

r side, constructed using the SIG48 cable. The easy to handle PVC jacket is excellent for fixed indoor and mobile applications. The inner conductors are fitted with a durable shielding. This gives an excellent protection against interference of all kinds such as electromagnetic fields produced by dimmers, electric motors or power cables. The SIG series cables are "all-round" signal cables which are suited for all kinds of applications where reliable signal transmission is needed. It comes in a length of 1.5 meters.



### Components:

 CableType: SIG48 - Unbalanced signal cable - flex 2 x 0.16 mm<sup>2</sup> - 25 AWG

#### **Product Features:**

| Application | AV & IT      |
|-------------|--------------|
|             | Rental & MI  |
| Series      | Basic Series |

## Wiring Diagrams: