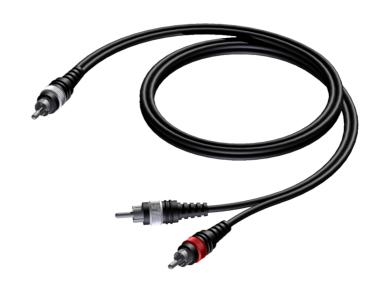

#### Product information:

The CAB725 is fitted with two RCA male connectors on one side and one RCA male connector on the other side, constructed using the SIG48 cable. The easy to handle PVC jacket is excellent for fixed indoor and mobile applications. The inner conductors are fitted with a durable shielding. This gives an excellent protection against interference of all kinds such as electromagnetic fields produced by dimmers, electric motors or power cables. The SIG series cables are "all-round" signal cables which are suited for all kinds of applications where reliable signal transmission is needed. It comes in a length of 1.5 meters.

### Components:

 CableType: SIG48 - Unbalanced signal cable - flex 2 x 0.16 mm<sup>2</sup> - 25 AWG