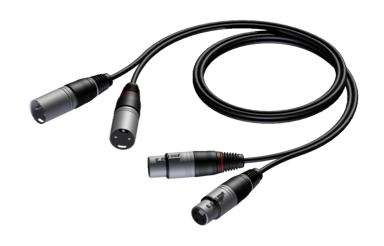

## Product information:

The CAB710 is fitted with two VC3MX 3-pin XLR male and two VC3FX 3-pin XLR female connectors and is constructed using the SIG58 cable. The easy to handle PVC jacket is excellent for fixed indoor and mobile applications. The inner conductors are fitted with a durable shielding. This gives an excellent protection against interference of all kinds such as electromagnetic fields produced by dimmers, electric motors or power cables. The SIG series cables are "all-round" signal cables which are suited for all kinds of applications where reliable signal transmission is needed. It comes in lengths of 0.5 meters to 3 meters, providing solutions for all applications.

## Components:

- CableType: SIG58 Balanced signal cable flex 4 x 0.16 mm<sup>2</sup> -25 AWG
- Connector: VC3MX Cable connector 3-pin xlr male
- Connector: VC3FX Cable connector 3-pin xlr female