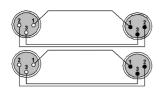

rs are fitted with a durable shielding. This gives an excellent protection against interference of all kinds such as electromagnetic fields produced by dimmers, electric motors or power cables. The SIG series cables are "all-round" signal cables which are suited for all kinds of applications where reliable signal transmission is needed. It comes in lengths of 0.5 meters to 3 meters, providing solutions for all applications.

## Components:

- CableType: SIG58 Balanced signal cable flex 4 x 0.16 mm<sup>2</sup> -25 AWG
- Connector: VC3MX Cable connector 3-pin xlr male
- Connector: VC3FX Cable connector 3-pin xlr female



## **Product Features:**

| Application | AV & IT      |
|-------------|--------------|
|             | Rental & MI  |
| Series      | Basic Series |

## Wiring Diagrams: