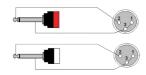

oor and mobile applications. The inner conductors are fitted with a durable shielding. This gives an excellent protection against interference of all kinds such as electromagnetic fields produced by dimmers, electric motors or power cables. The SIG series cables are "all-round" signal cables which are suited for all kinds of applications where reliable signal transmission is needed. It comes in lengths of 1.5 meters to 3 meters, providing solutions for all applications.

## Components:

- CableType: SIG48 Unbalanced signal cable flex 2 x 0.16 mm<sup>2</sup> - 25 AWG
- Connector: VC3FX Cable connector 3-pin xlr female



## **Product Features:**

| Application | AV & IT      |
|-------------|--------------|
|             | Rental & MI  |
| Series      | Basic Series |

## Wiring Diagrams: