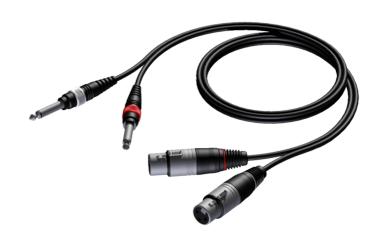

## Product information:

The CAB707 is fitted with two VC3FX 3-pin XLR female to 2x mono jack male connectors and is constructed using the SIG48 cable. The easy to handle PVC jacket is excellent for fixed indoor and mobile applications. The inner conductors are fitted with a durable shielding. This gives an excellent protection against interference of all kinds such as electromagnetic fields produced by dimmers, electric motors or power cables. The SIG series cables are "all-round" signal cables which are suited for all kinds of applications where reliable signal transmission is needed. It comes in lengths of 1.5 meters to 3 meters, providing solutions for all applications.

## Components:

- CableType: SIG48 Unbalanced signal cable flex 2 x 0.16 mm<sup>2</sup> - 25 AWG
- Connector: VC3FX Cable connector 3-pin xlr female