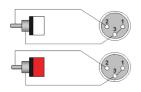

r and mobile applications. The inner conductors are fitted with a durable shielding. This gives an excellent protection against interference of all kinds such as electromagnetic fields produced by dimmers, electric motors or power cables. The SIG series cables are "all-round" signal cables which are suited for all kinds of applications where reliable signal transmission is needed. It comes in lengths of 1.5 meters to 3 meters, providing solutions for all applications.



## Components:

- CableType: SIG48 Unbalanced signal cable flex 2 x 0.16 mm<sup>2</sup> - 25 AWG
- · Connector: VC3FX Cable connector 3-pin xlr female

#### Product Features:

| Application | AV & IT      |
|-------------|--------------|
|             | Rental & MI  |
| Series      | Basic Series |

#### Wiring Diagrams: