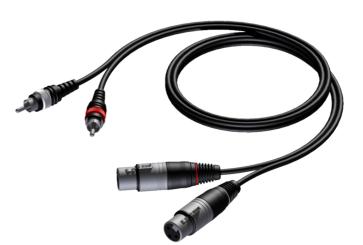

# CAB705 2 x XLR female - 2 x RCA/Cinch male

## Product information:

The CAB705 is fitted with two VC3FX 3-pin XLR female to 2x RCA male connectors and is constructed using the SIG48 cable. The easy to handle PVC jacket is excellent for fixed indoor and mobile applications. The inner conductors are fitted with a durable shielding. This gives an excellent protection against interference of all kinds such as electromagnetic fields produced by dimmers, electric motors or power cables. The SIG series cables are "all-round" signal cables which are suited for all kinds of applications where reliable signal transmission is needed. It comes in lengths of 1.5 meters to 3 meters, providing solutions for all applications.