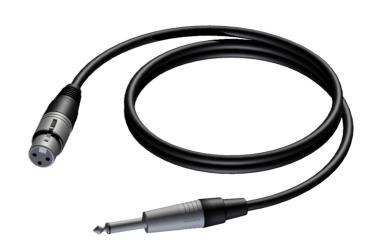

# CAB591 Loudspeaker cable - 6.3 mm Jack male - XLR female

### Product information:

The CAB591 is a XLR female to mono jack connector cable that is ideal for solving connections with old speaker and amplifier systems. The speaker cable contains 2 conductors with a section of 1.5mm<sup>2</sup>.

## Components:

- CableType: LS15 Loudspeaker cable 2 x 1.5 mm<sup>2</sup> 15 AWG
- Connector: VC3FX Cable connector 3-pin xlr female
- Connector: VCJ2MX Cable connector 6.3 mm Jack male