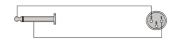

# CAB591 Loudspeaker cable - 6.3 mm Jack male - XLR female

### Product information:

The CAB591 is a XLR female to mono jack connector cable that is ideal for solving connections with old speaker and amplifier systems. The speaker cable contains 2 conductors with a section of 1.5mm<sup>2</sup>.

## Components:

- CableType: LS15 Loudspeaker cable 2 x 1.5 mm<sup>2</sup> 15 AWG
- Connector: VC3FX Cable connector 3-pin xlr female
- Connector: VCJ2MX Cable connector 6.3 mm Jack male



#### **Product Features:**

| Application | AV & IT      |
|-------------|--------------|
|             | Rental & MI  |
| Series      | Basic Series |

# Wiring Diagrams: