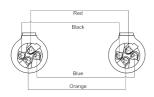

ed with four Neutrik 4-pin speakON (NL4FX) connectors. The cable consists of four 2.5 mm² (13 AWG) conductors. This cable is suitable for indoor as well as outdoor applications. Each conductor is fitted with a highly flexible jacket made of PVC. The four conductors are twisted with two cotton cords, which ensures the great strength and flexibility of the cable. The four wires, together with the cords, are packed with a paper foil and a general PVC jacket. The cable comes in different lengths from 1.5 meters to 20 meters.

# Components:

 CableType: LS425 - Loudspeaker cable - 4 x 2.5 mm² - 13 AWG



## Certification:



### **Product Features:**

| Application | AV & IT      |
|-------------|--------------|
|             | Rental & MI  |
| Series      | Basic Series |

# Wiring Diagrams: