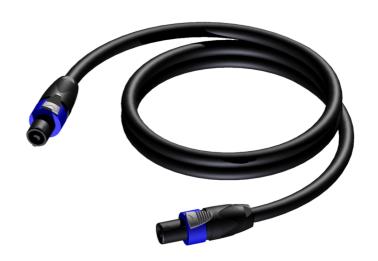

### Product information:

The CAB505 is a loudspeaker cable constructed using the LS425 cable and fitted with four Neutrik 4-pin speakON (NL4FX) connectors. The cable consists of four 2.5 mm² (13 AWG) conductors. This cable is suitable for indoor as well as outdoor applications. Each conductor is fitted with a highly flexible jacket made of PVC. The four conductors are twisted with two cotton cords, which ensures the great strength and flexibility of the cable. The four wires, together with the cords, are packed with a paper foil and a general PVC jacket. The cable comes in different lengths from 1.5 meters to 20 meters.