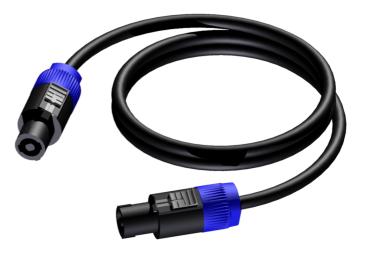

# CAB504 Loudspeaker cable - 4-pin speaker female

## Product information:

The CAB504 is a loudspeaker cable constructed using the LS425 cable and fitted with two VCL4FC 4-pin speaker female cable connectors. The cable consists of four 2.5 mm<sup>2</sup> (13 AWG) conductors. This cable is suitable for indoor as well as outdoor applications. Each conductor is fitted with a highly flexible jacket made of PVC. The four conductors are twisted with two cotton cords, which ensures the great strength and flexibility of the cable. The four wires, together with the cords, are packed with a paper foil and a general PVC jacket. The cable comes in different lengths from 1.5 meters to 20 meters.

#### Components:

- CableType: LS425 Loudspeaker cable 4 x 2.5 mm<sup>2</sup> 13 AWG
- · Connector: VCL4FC Cable connector 4-pin speaker female