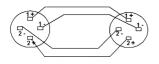

The cable consists of four 2.5 mm<sup>2</sup> (13 AWG) conductors. This cable is suitable for indoor as well as outdoor applications. Each conductor is fitted with a highly flexible jacket made of PVC. The four conductors are twisted with two cotton cords, which ensures the great strength and flexibility of the cable. The four wires, together with the cords, are packed with a paper foil and a general PVC jacket. The cable comes in different lengths from 1.5 meters to 20 meters.

#### Components:

- CableType: LS425 Loudspeaker cable 4 x 2.5 mm<sup>2</sup> 13 AWG
- · Connector: VCL4FC Cable connector 4-pin speaker female



## Product Features:

| Application | AV & IT      |
|-------------|--------------|
|             | Rental & MI  |
| Series      | Basic Series |

## Wiring Diagrams: