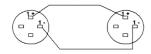

ale cable connectors. The cable consists of two 2.5 mm² (13 AWG) conductors. This cable suitable for indoor as well as outdoor applications. Each conductor is fitted with a highly flexible jacket made of PVC. Both conductors are twisted with two cords, which ensures the great strength and flexibility of the cable. The whole inner section is packed by a paper foil into a highly flexible outer jacket made of PVC. The cable comes in different lengths from 1.5 meters to 20 meters.

## Components:

- CableType: LS25 Loudspeaker cable 2 x 2.5 mm<sup>2</sup> 13 AWG
- Connector: VCL4FC Cable connector 4-pin speaker female



#### **Product Features:**

| Application | AV & IT      |
|-------------|--------------|
|             | Rental & MI  |
| Series      | Basic Series |

### Wiring Diagrams: