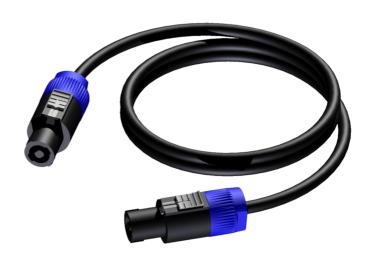

# CAB502 Loudspeaker cable - 2-pin speaker female

#### Product information:

The CAB502 is a loudspeaker cable constructed using the LS25 cable and fitted with two VCL4FC 4-pin speaker female cable connectors. The cable consists of two 2.5 mm² (13 AWG) conductors. This cable suitable for indoor as well as outdoor applications. Each conductor is fitted with a highly flexible jacket made of PVC. Both conductors are twisted with two cords, which ensures the great strength and flexibility of the cable. The whole inner section is packed by a paper foil into a highly flexible outer jacket made of PVC. The cable comes in different lengths from 1.5 meters to 20 meters.

## Components:

- CableType: LS25 Loudspeaker cable 2 x 2.5 mm<sup>2</sup> 13 AWG
- Connector: VCL4FC Cable connector 4-pin speaker female